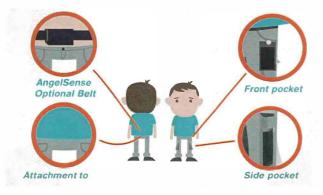

#### Wearable Options

- AngleSense belt around the waist
- Pinned to existing belt
- Pinned inside pocket
- Attachment to side pocket

#### SENSORY FRIENDLY DESIGN

Unlike watches, AngelSense has multiple wearing options. Their accessories are designed for sensory sensitivity. Tamper proof design ensures your child cannot remove or destroy the device.