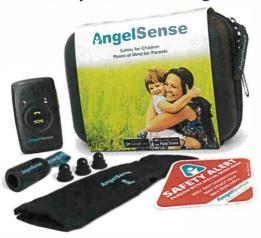

## AngelSense

Bringing Your Loved Ones Home Safe

Anthony Cureton
Sheriff

www.bcsd.us

#### What you will receive

- Travel Case & USB Charger
- GPS Device + Sim Card
- Magnetic Key
- 3 Non-Removable Fasteners
- Sensory Sensitive Wearing Sleeve